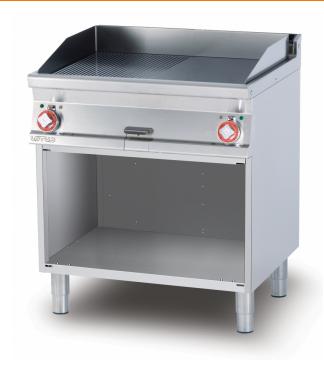

## FTLR-78ETS

70 **ELECTRIC GRDDLE** 

Electric Fry-top 1/2 grooved + 1/2 smooth chromed griddle SUPERCHROME (Moca Approved), on open cabinet, plate cm.76x51 - 2 cooking areas (included 1 Head end filler strip mod.TPA-7)

Construction - Fabricated using CrNi 18/10 AISI 304 grade Stainless Steel Scotch-Brite Satin polish Finish, incorporating 2 mm thick worktop, rounded edges, chromed details and rear splash back. Knobs with waterproof grades IPX5. Model - Professional Electric Griddle, Smooth, Ribbed or 50 / 50, Normal or Chrome, on open cabinet. Normal Plate in FE430B Steel and Chrome in FE510C Steel. Double thermostat, operating and safety. High durability and rapid heat up. 50 - 300degC control, Removable liquid containers. Maintenance - All serviceable parts are accessible by the easy removalof front control panel. Fittings - Appliance is supplied with adjustable feet. Doors not included.