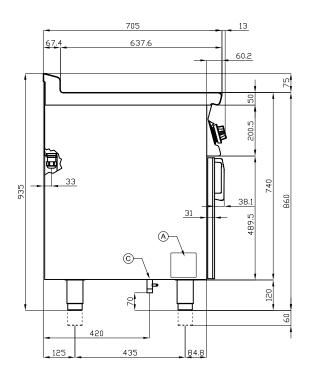

## FTLR-78ETS

70 **ELECTRIC GRDDLE** 

| Α | Data plate | В | Electrical connection |  |
|---|------------|---|-----------------------|--|
|   |            |   |                       |  |

MODEL: FTLR-78ETS

**DIMENSIONS:** cm. 80x 70,5x 90h

**ELECTRIC POWER:** 11,1 kW

400V~3N/230V~3 **VOLTAGE:** 

FREQUENCY: 50/60 Hz

110 kg: 0.709 m³:

mm: 830x770x1110