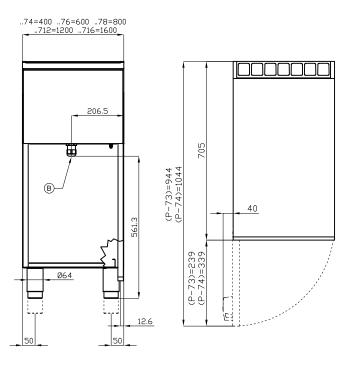

## FTLR-78ETS

70 **ELECTRIC GRDDLE** 

| Α | Data plate | В | Electrical connection |  |
|---|------------|---|-----------------------|--|
|   |            |   |                       |  |

MODEL: FTLR-78ETS

**DIMENSIONS:** cm. 80x 70,5x 90h

**ELECTRIC POWER:** 11,1 kW

400V~3N/230V~3 **VOLTAGE:** 

FREQUENCY: 50/60 Hz

110 kg: 0.709 m³:

mm: 830x770x1110